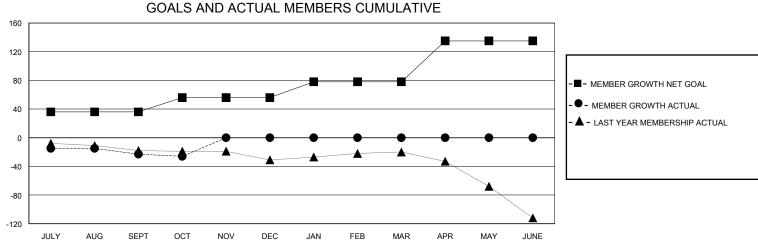

## District 13 OH4

GMT: LOCATION OHIO GMT CA

| •             |               |             |               |                       |                        |                         | • • • • • • • • • • • • • • • • • • • •            |  |
|---------------|---------------|-------------|---------------|-----------------------|------------------------|-------------------------|----------------------------------------------------|--|
|               | Club          | s           |               | Members               |                        |                         |                                                    |  |
|               | RESULTS FOR   | R 2023-2024 |               | RESULTS FOR 2023-2024 |                        |                         |                                                    |  |
| QUARTER       | NEW CLUB GOAL | NEW CLUBS   | DROPPED CLUBS | QUARTER MEM           | BER GROWTH NET<br>GOAL | MEMBER GROWTH<br>ACTUAL | DROPPED<br>MEMBERS ACTUAL<br>(including transfers) |  |
| JULY/AUG/SEPT | 0             | 0           | 0             | JULY/AUG/SEPT         | 36                     | 17                      | 39                                                 |  |
| OCT/NOV/DEC   | 1             | 0           | 0             | OCT/NOV/DEC           | 20                     | 11                      | 12                                                 |  |
| JAN/FEB/MAR   | 0             | 0           | 0             | JAN/FEB/MAR           | 22                     | 0                       | 0                                                  |  |
| APR/MAY/JUNE  | 0             | 0           | 0             | APR/MAY/JUNE          | 57                     | 0                       | 0                                                  |  |