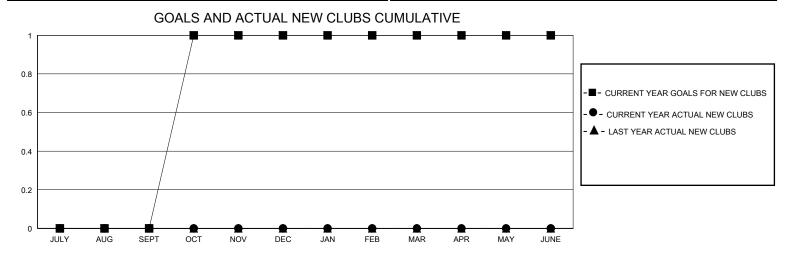

## District 13 OH4

GMT: LOCATION OHIO GMT CA

| •             |               |             |               |                       |                        |                         | • • • • • • • • • • • • • • • • • • • •            |  |
|---------------|---------------|-------------|---------------|-----------------------|------------------------|-------------------------|----------------------------------------------------|--|
|               | Club          | s           |               | Members               |                        |                         |                                                    |  |
|               | RESULTS FOR   | R 2023-2024 |               | RESULTS FOR 2023-2024 |                        |                         |                                                    |  |
| QUARTER       | NEW CLUB GOAL | NEW CLUBS   | DROPPED CLUBS | QUARTER MEM           | BER GROWTH NET<br>GOAL | MEMBER GROWTH<br>ACTUAL | DROPPED<br>MEMBERS ACTUAL<br>(including transfers) |  |
| JULY/AUG/SEPT | 0             | 0           | 0             | JULY/AUG/SEPT         | 36                     | 17                      | 39                                                 |  |
| OCT/NOV/DEC   | 1             | 0           | 0             | OCT/NOV/DEC           | 20                     | 11                      | 12                                                 |  |
| JAN/FEB/MAR   | 0             | 0           | 0             | JAN/FEB/MAR           | 22                     | 0                       | 0                                                  |  |
| APR/MAY/JUNE  | 0             | 0           | 0             | APR/MAY/JUNE          | 57                     | 0                       | 0                                                  |  |